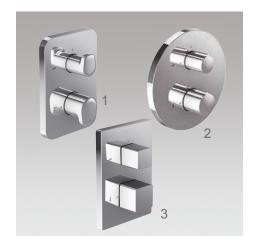

WATER DELIVERY

A KOHLER COMPANY

Thermostatic Built-In Single Sequential Shower Valve Trim, with 2 Way Diverter, for Modulo Valve

98730D / 98731D / 98733D

**Product Description:** Thermostatic built-in single sequential

shower valve with 2 way diverter - Trim only

98730D-CP Aleo (1) 98731D-CP Cuff (2) 98733D-CP Strayt (3)

Required Item: 98699D-CP Modulo universal concealed box

**Product Dimensions:** 98730D-CP - W140 x 200 mm