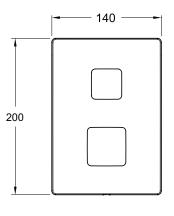

shower valve with 2 way diverter - Trim only

98730D-CP Aleo (1) 98731D-CP Cuff (2) 98733D-CP Strayt (3)

Required Item: 98699D-CP Modulo universal concealed box

**Product Dimensions:** 98730D-CP - W140 x 200 mm

98731D-CP - Diameter 200 mm 98733D-CP - W140 x H200 mm

Colour/Finish: Polished Chrome

Material: Brass Body

Pressure: Minimum - 0.5 bar

Maximum static - 8 bar Maintained - 4 bar

Product Weight (kg): 98730D-CP - 2.95