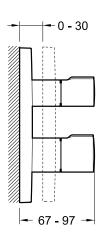

Valve

98730D / 98731D / 98733D

**Product Description:** Thermostatic built-in single sequential

shower valve with 2 way diverter - Trim only

98730D-CP Aleo (1) 98731D-CP Cuff (2) 98733D-CP Strayt (3)

Required Item: 98699D-CP Modulo universal concealed box

**Product Dimensions:** 98730D-CP - W140 x 200 mm

98731D-CP - Diameter 200 mm 98733D-CP - W140 x H200 mm

Colour/Finish: Polished Chrome

Material: Brass Body

Pressure: Minimum - 0.5 bar

Maximum static - 8 bar Maintained - 4 bar

Product Weight (kg): 98730D-CP - 2.95

98731D-CP - 2.9 98733D-CP - 3.25

Guarantee (Years): 5

**Dimensions (mm):** On following page



WATER DELIVERY

Thermostatic Built-In Single Sequential Shower Valve Trim, with 2 Way Diverter, for Modulo Valve

98730D / 98731D / 98733D

## Dimensions (mm):









98730D-CP Aleo



0 - 30

98733D-CP Strayt