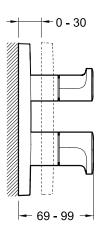

dulo Valve

98730D / 98731D / 98733D

**Product Description:** Thermostatic built-in single sequential

shower valve with 2 way diverter - Trim only

98730D-CP Aleo (1) 98731D-CP Cuff (2) 98733D-CP Strayt (3)

Required Item: 98699D-CP Modulo universal concealed box

**Product Dimensions:** 98730D-CP - W140 x 200 mm

98731D-CP - Diameter 200 mm 98733D-CP - W140 x H200 mm

Colour/Finish: Polished Chrome

Material: Brass Body

Pressure: Minimum - 0.5 bar

Maximum static - 8 bar Maintained - 4 bar

Product Weight (kg): 98730D-CP - 2.95

98731D-CP - 2.9 98733D-CP - 3.25

Guarantee (Years): 5

**Dimensions (mm):** On following page



WATER DELIVERY

Thermostatic Built-In Single Sequential Shower Valve Trim, with 2 Way Diverter, for Modulo Valve

98730D / 98731D / 98733D

## Dimensions (mm):









98730D-CP Aleo



0 - 30

98733D-CP Strayt