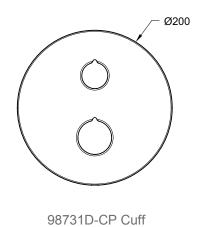

shower valve with 2 way diverter - Trim only

98730D-CP Aleo (1) 98731D-CP Cuff (2) 98733D-CP Strayt (3)

Required Item: 98699D-CP Modulo universal concealed box

**Product Dimensions:** 98730D-CP - W140 x 200 mm

98731D-CP - Diameter 200 mm 98733D-CP - W140 x H200 mm

Colour/Finish: Polished Chrome

Material: Brass Body

Pressure: Minimum - 0.5 bar

Maximum static - 8 bar Maintained - 4 bar

Product Weight (kg): 98730D-CP - 2.95

## Dimensions (mm):

98730D-CP Aleo

0 - 30

98733D-CP Strayt