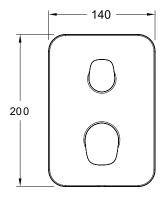

shower valve with 2 way diverter - Trim only

98730D-CP Aleo (1) 98731D-CP Cuff (2) 98733D-CP Strayt (3)

Required Item: 98699D-CP Modulo universal concealed box

**Product Dimensions:** 98730D-CP - W140 x 200 mm

98731D-CP - Diameter 200 mm 98733D-CP - W140 x H200 mm

Colour/Finish: Polished Chrome

Material: Brass Body

Pressure: Minimum - 0.5 bar

Maximum static - 8 bar Maintained - 4 bar

Product Weight (kg): 98730D-CP - 2.95

## Dimensions (mm):

98730D-CP Aleo

0 - 30

98733D-CP Strayt